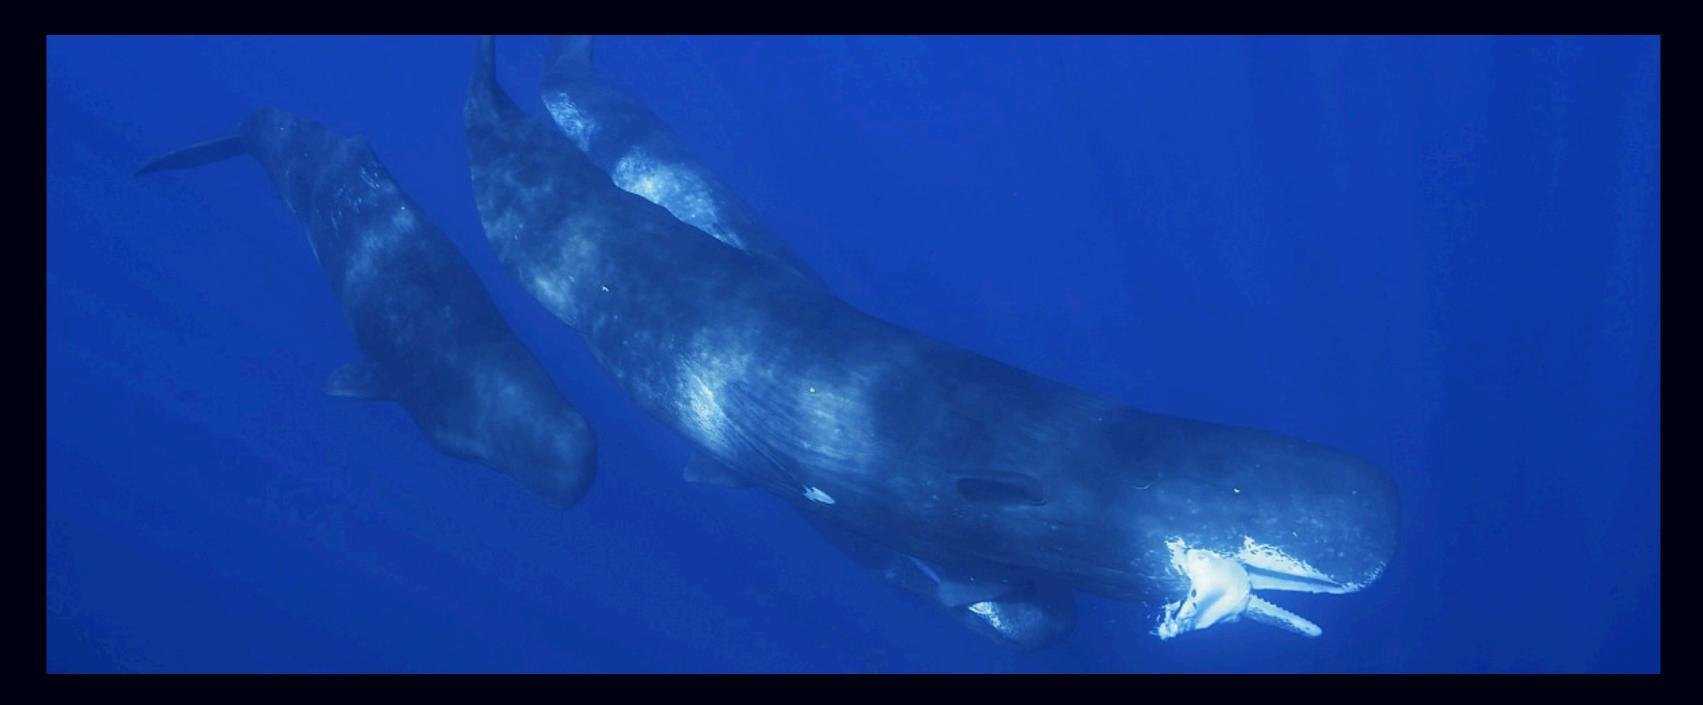

#### #8/2009 우

- Encountered on 14 Oct
- Identifiable by white marking ventral area
- Seen here with #3/
  2009 with squid in mouth and the calf, #4/ 2009

#### #9/2009 우

- Encountered on 14 Oct
- Part of group of six eating giant squid
- Seen here adjacent to #7/2009, following behind #8/2009. Calf at top right. Whale with no visible markings top left (unable to ID this one).