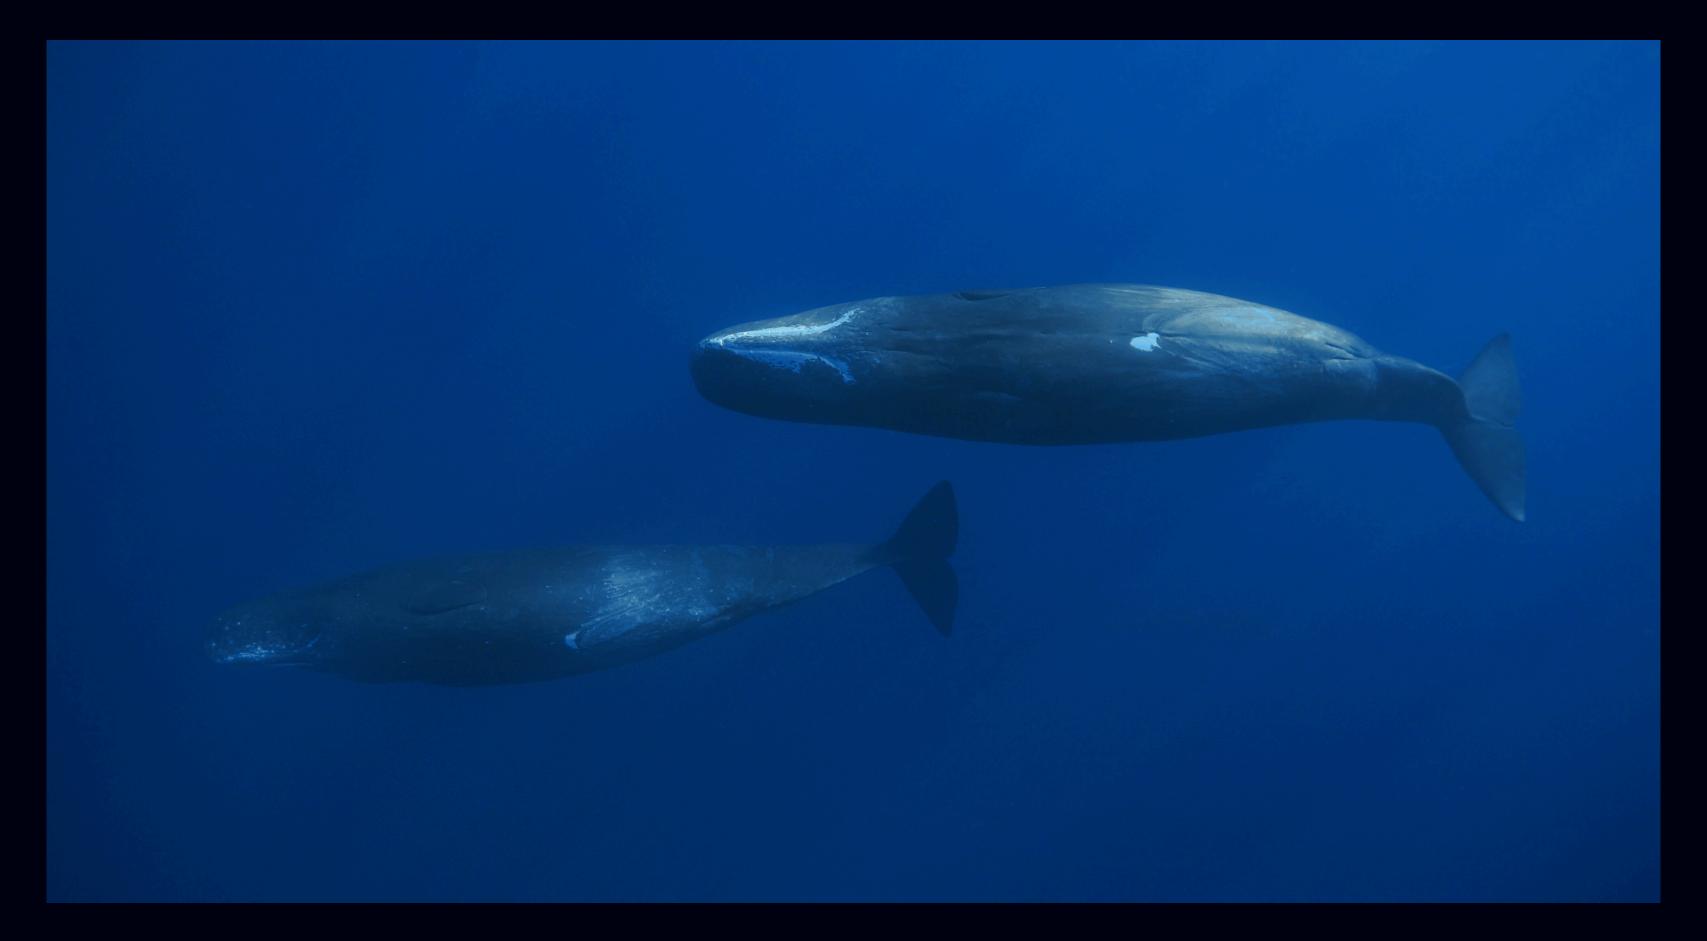

#### #2/2009 우

- 11 October; 14 October together with #6/2009
- Unique white pattern ventral area
- White areas on left torso
- Presence of remora

  (Question: Do remoras stay on the whale during deep dives?)

#### #6/2009 우

- Encountered on 14 Oct, six minutes before our first sighting of #3/ 2009 eating giant squid
- Swimming together with #2/ 2009
- #6/2009 and #2/2009 not part of group of six whales with squid
- Identifiable by white marking ventral area