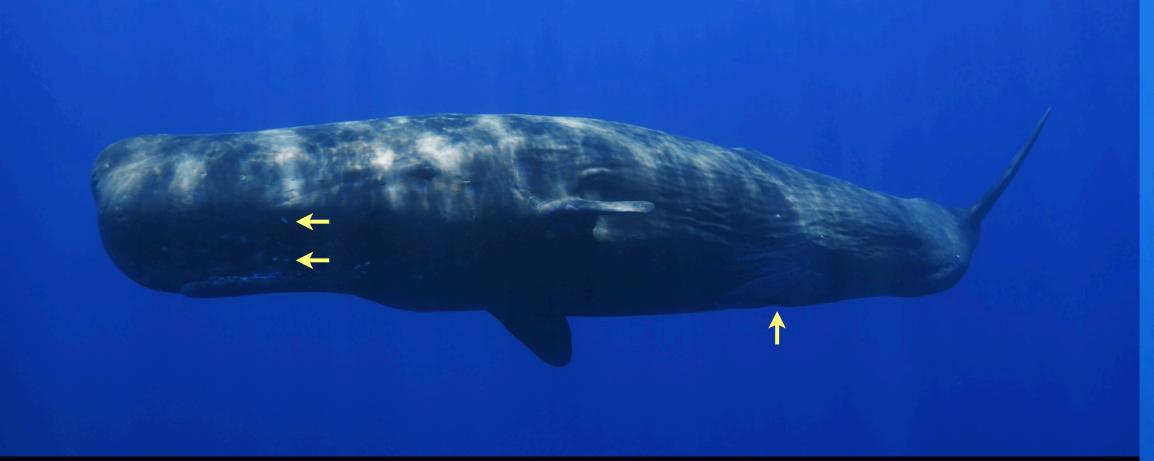

#### #5/2009 우

- Encountered on 14 Oct
- Difficult to ID
- Two white spots above mouth on left, one white spot higher up
- Generally white lower ventral, but no distinct mark-

#### #6/2009 우

- Encountered on 14 Oct, six minutes before our first sighting of #3/ 2009 eating giant squid
- Swimming together with #2/ 2009
- #6/2009 and #2/2009 not part of group of six whales with squid
- Identifiable by white marking ventral area