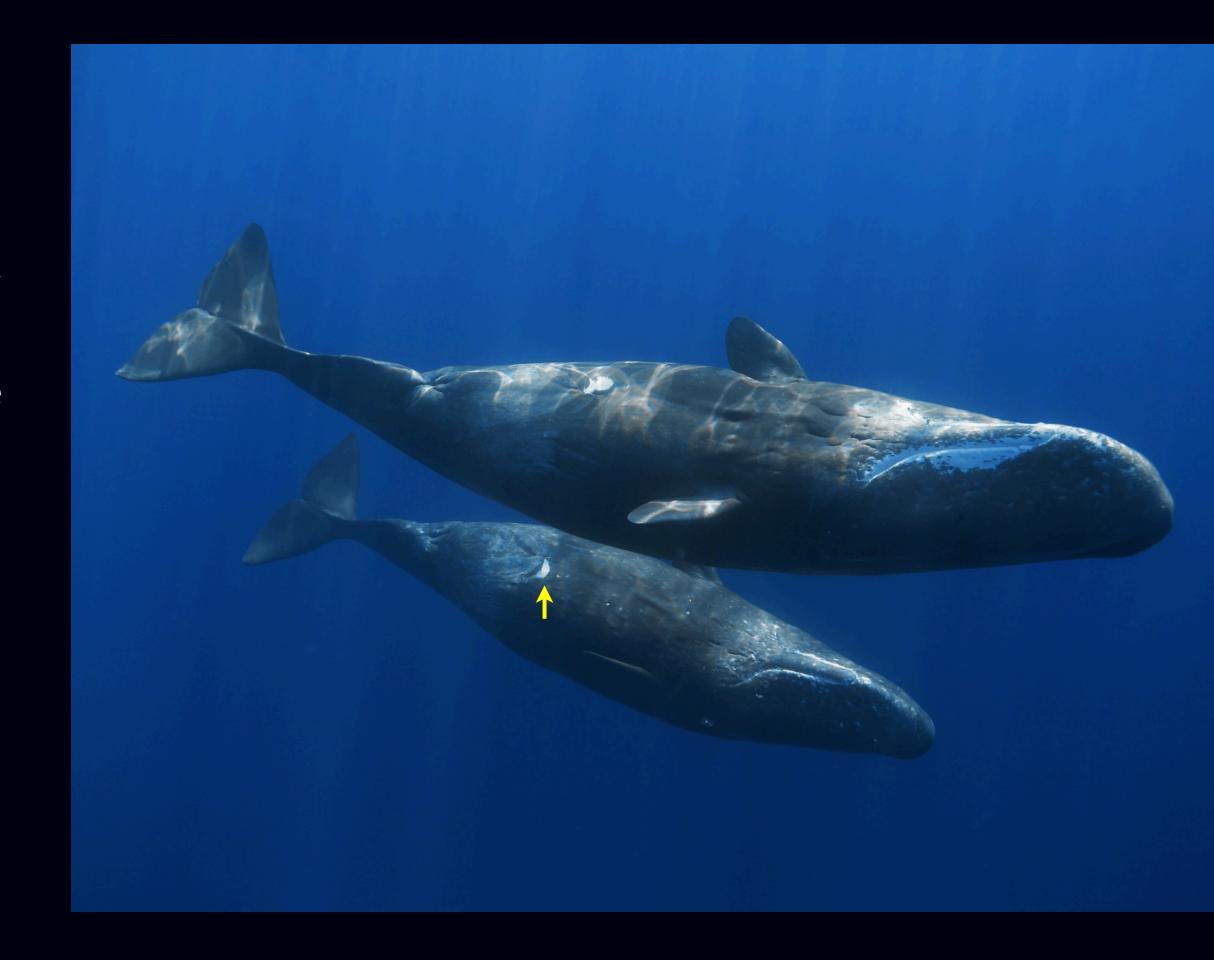

#### #5/2009 우

- Encountered on 14 Oct
- Difficult to ID
- Two white spots above mouth on left, one white spot higher up
- Generally white lower ventral, but no distinct mark-

#### #6/2009 우

- Encountered on 14 Oct, six minutes before our first sighting of #3/ 2009 eating giant squid
- Swimming together with #2/ 2009
- #6/2009 and #2/2009 not part of group of six whales with squid
- Identifiable by white marking ventral area