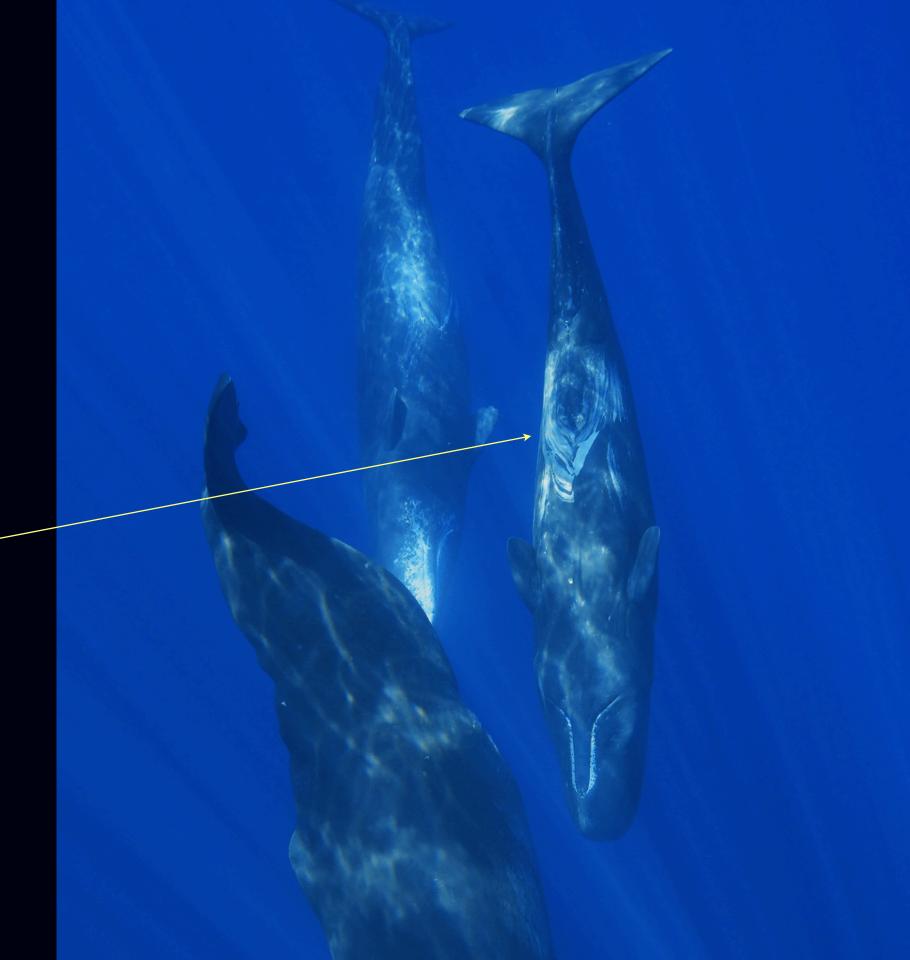

#### #8/2009 우

- Encountered on 14 Oct
- Identifiable by white marking ventral area
- Seen here with #3/
  2009 with squid in mouth and the calf, #4/ 2009

#### #9/2009 우

- Encountered on 14 Oct
- Part of group of six eating giant squid
- Seen here adjacent to #7/2009, following behind #8/2009. Calf at top right. Whale with no visible markings top left (unable to ID this one).