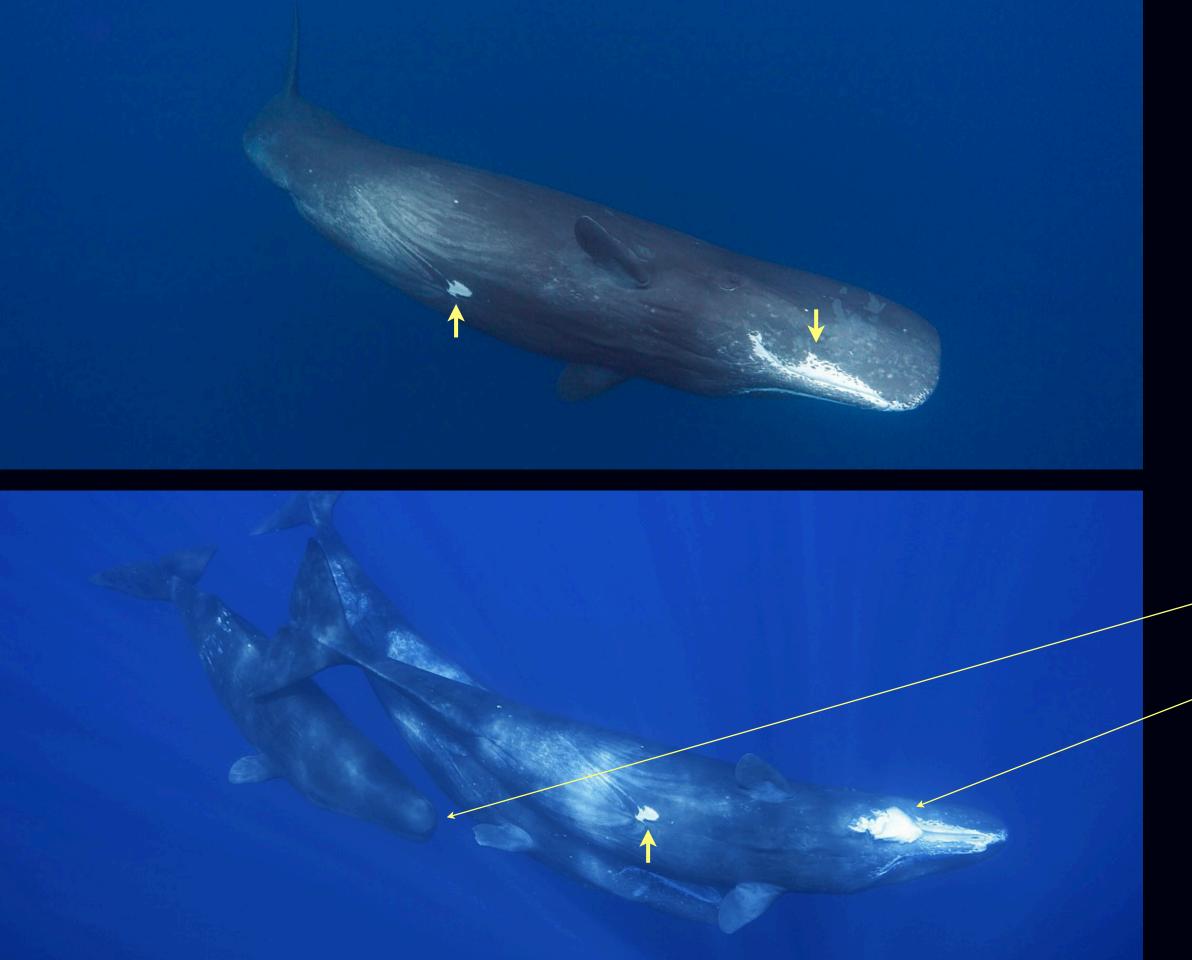

#### #3/2009 우

- Encountered alone on 11 Oct; Together with calf and four other adult females on 14 Oct
- Seems to be mother of calf and/ or leader of group
- Seen eating giant squid on 14 Oct
- Easy to ID white pattern ventral area and around mouth

#### #4/2009 우 Calf

- One female calf with this group of adult females on 14 Oct
- Curious, but shy
- Swam upside down a lot when we were in the water
- Lots of white on ventral area on torso
- Was unable to dive for long

#4/2009 우 Calf