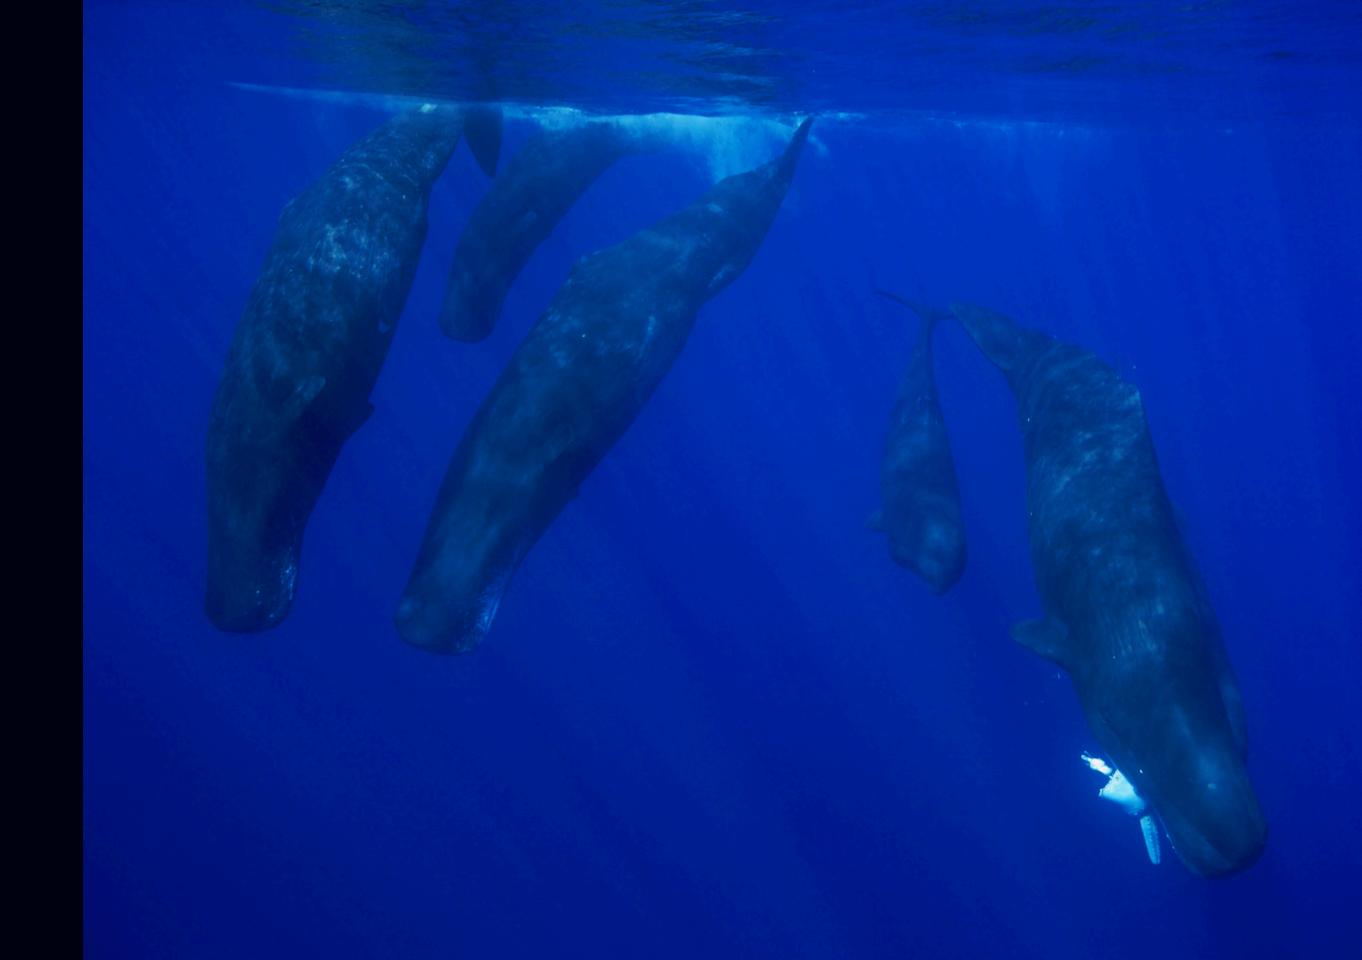

#### #9/2009 우

- Encountered on 14 Oct
- Part of group of six eating giant squid
- Seen here adjacent to #7/2009, following behind #8/2009. Calf at top right. Whale with no visible markings top left (unable to ID this one).

## Group of Six Whales

Five adult females
plus one calf,
feeding on giant squid