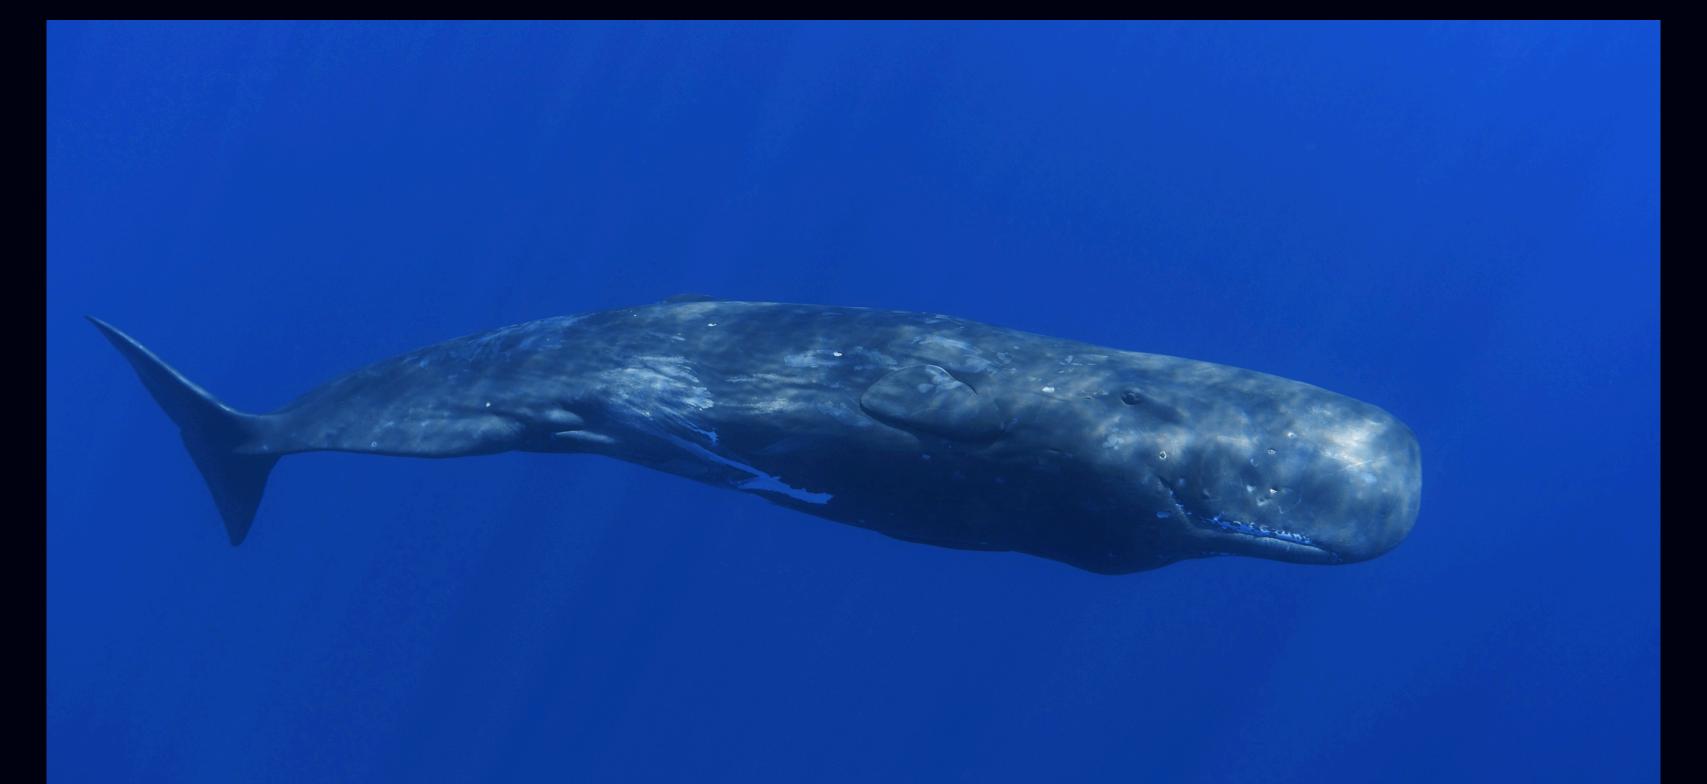

### Sperm Whale IDs

Encounters with Physeter macrocephalus in Ogasawara, Japan











#### #1/2009 우

- Encountered alone on 10 Oct
- White spot ventral area



#### #2/2009 우

- 11 October; 14 October together with #6/2009
- Unique white pattern ventral area
- White areas on left torso
- Presence of remora

  (Question: Do remoras stay on the whale during deep dives?)





#### #3/2009 우

- Encountered alone on 11 Oct; Together with calf and four other adult females on 14 Oct
- Seems to be mother of calf and/ or leader of group
- Seen eating giant squid on 14 Oct
- Easy to ID white pattern ventral area and around mouth

#### #4/2009 우 Calf

- One female calf with this group of adult females on 14 Oct
- Curious, but shy
- Swam upside down a lot when we were in the water
- Lots of white on ventral area on torso
- Was unable to dive for long





#4/2009 우 Calf



#### #5/2