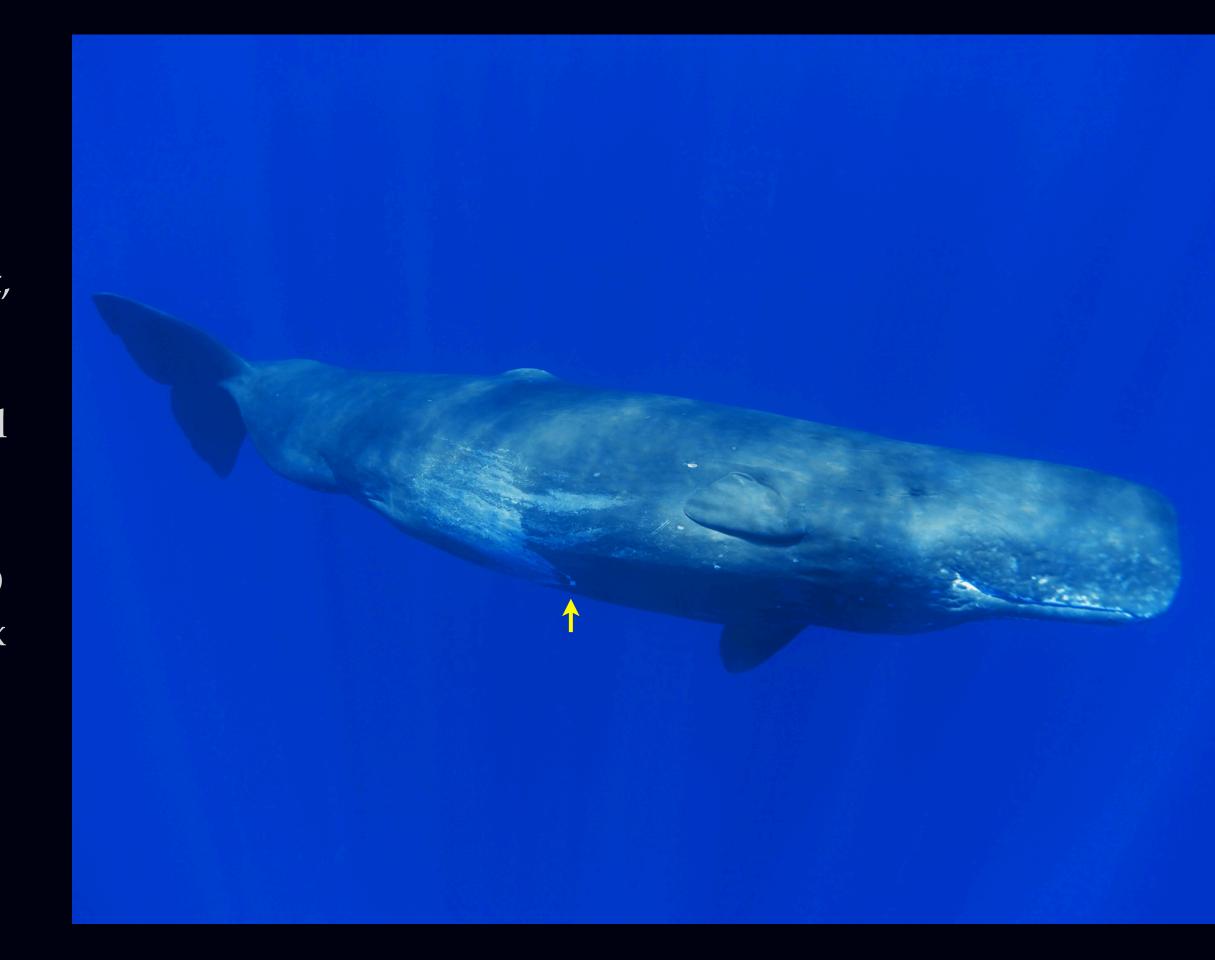

and/ or leader of group
- Seen eating giant squid on 14 Oct
- Easy to ID white pattern ventral area and around mouth

#### #4/2009 우 Calf

- One female calf with this group of adult females on 14 Oct
- Curious, but shy
- Swam upside down a lot when we were in the water
- Lots of white on ventral area on torso
- Was unable to dive for long





#4/2009 우 Calf



#### #5/2009 우

- Encountered on 14 Oct
- Difficult to ID
- Two white spots above mouth on left, one white spot higher up
- Generally white lower ventral, but no distinct mark-



#### #6/2009 우

- Encountered on 14 Oct, six minutes before our first sighting of #3/ 2009 eating giant squid
- Swimming together with #2/ 2009
- #6/2009 and #2/2009 not part of group of six whales with squid
- Identifiable by white marking ventral area



#### #7/2009 우

- Encountered on 14 Oct
- Part of group of six
- Crescent-shaped white mark on lower ventral area
- Seen here with #3/
   2009, swimming in for a close look at us





#### #8/2009 우

- Encountered on 14 Oct
- Identifiable by white marking ventral area
- Seen here with #3/
  2009 with squid in mouth and the calf, #4/ 2009

#### #9/2009 우

- Encountered on 14 Oct
- Part of group of six eating giant squid
- Seen here adjacent to #7/2009, following behind #8/2009. Calf at top right. Whale with no visible markings top left (unable to ID this one).



## Group of Six Whales

Five adult females
plus one calf,
feeding on giant squid



# Music: Kodi by Dan Tharp dantharpmusic.com



## tony-wu.com tonywublog.com