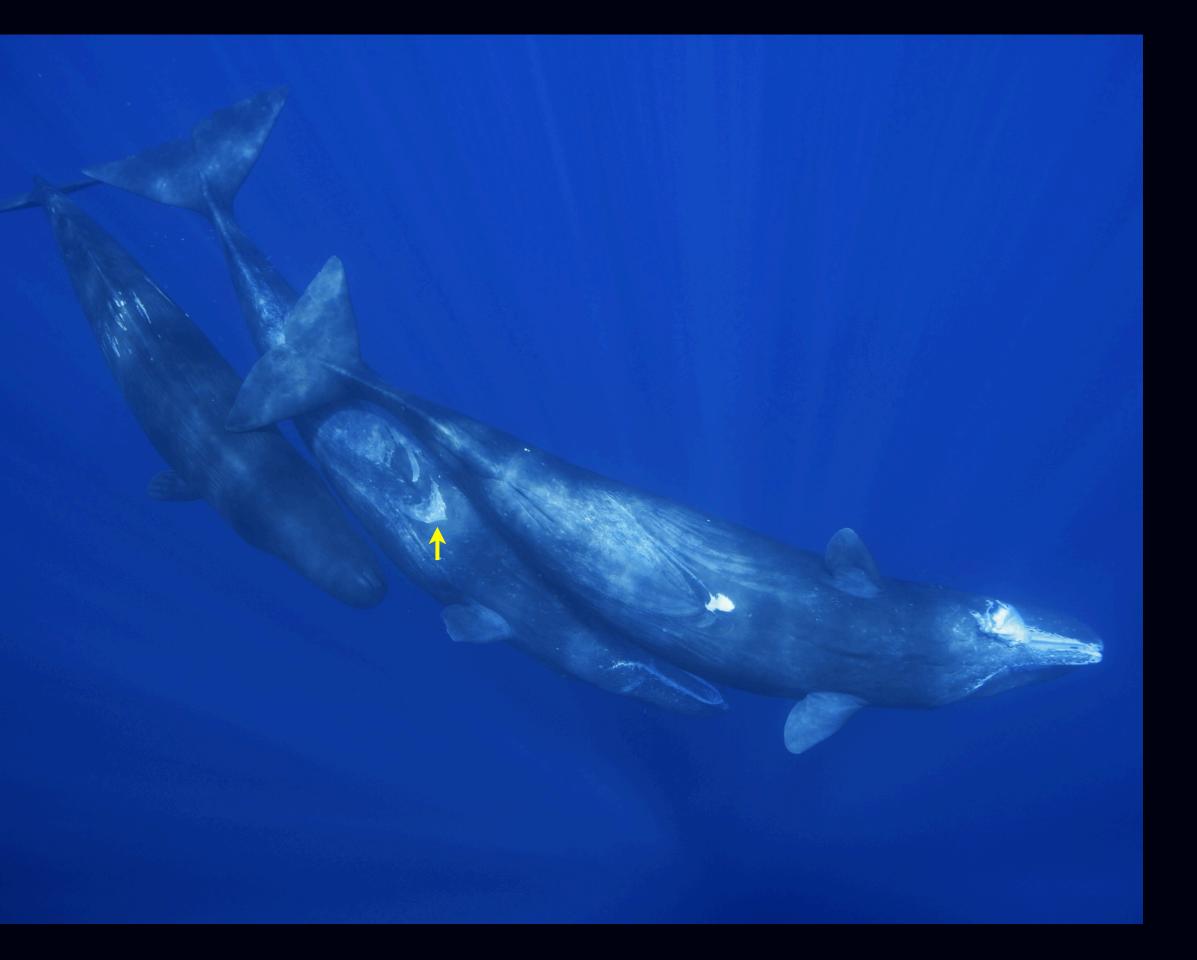

#### #7/2009 우

- Encountered on 14 Oct
- Part of group of six
- Crescent-shaped white mark on lower ventral area
- Seen here with #3/
   2009, swimming in for a close look at us