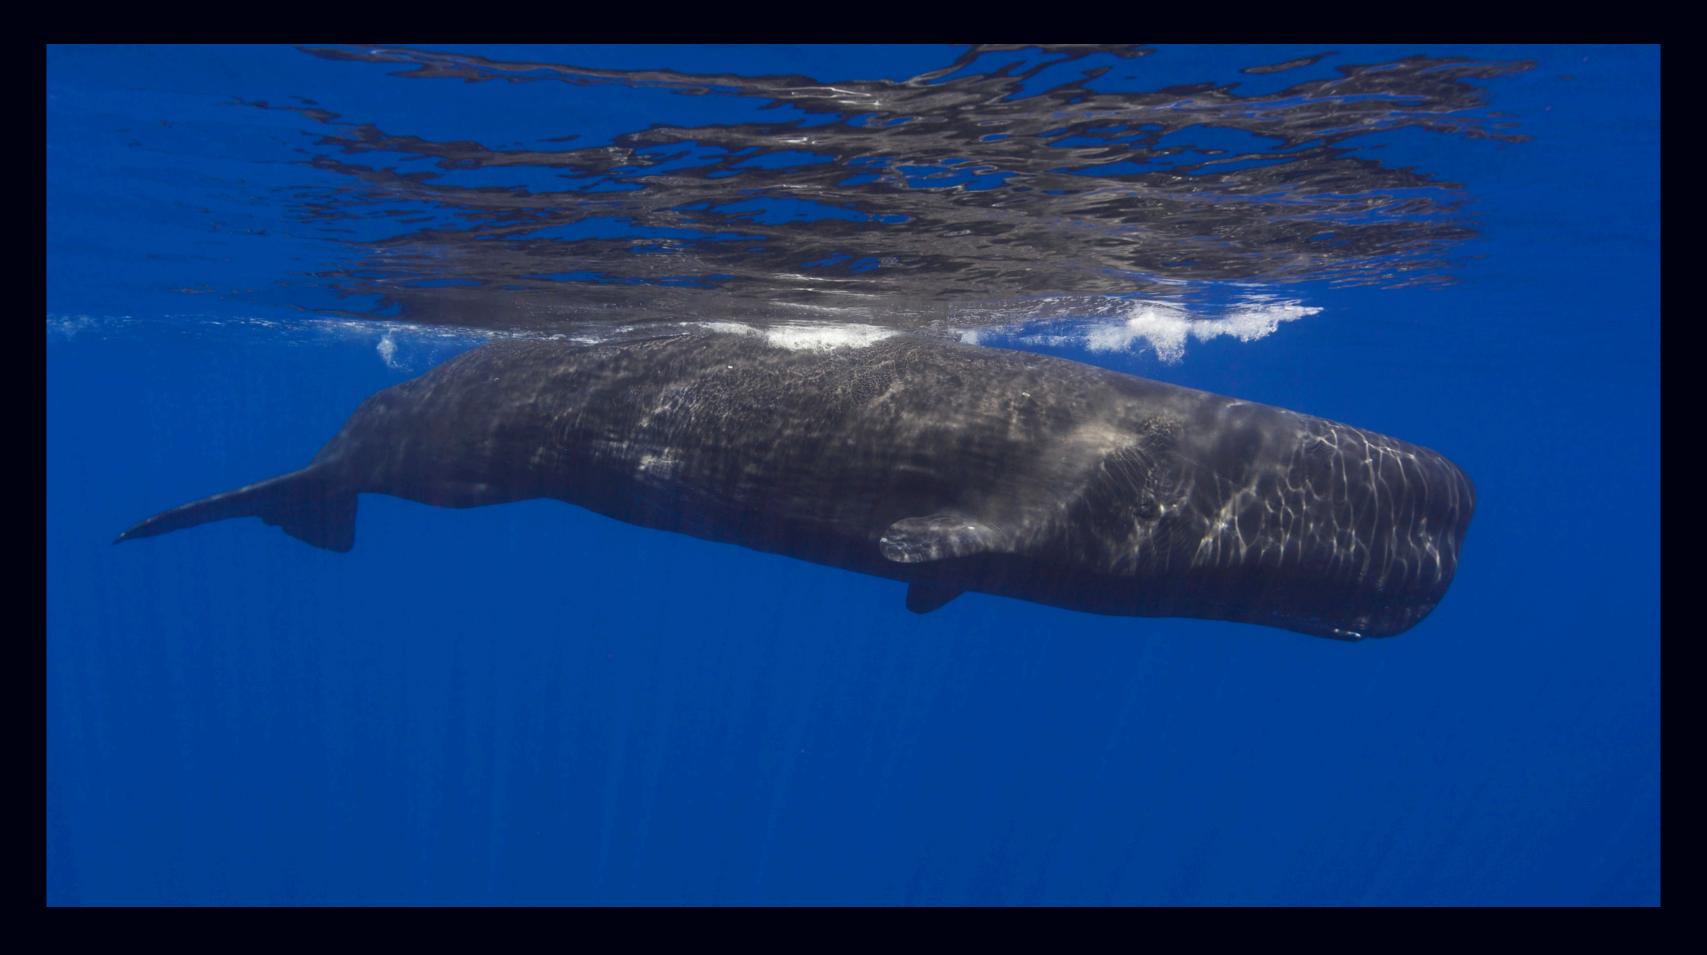

#### #5/2009 우

- Encountered on 14 Oct
- Difficult to ID
- Two white spots above mouth on left, one white spot higher up
- Generally white lower ventral, but no distinct mark-