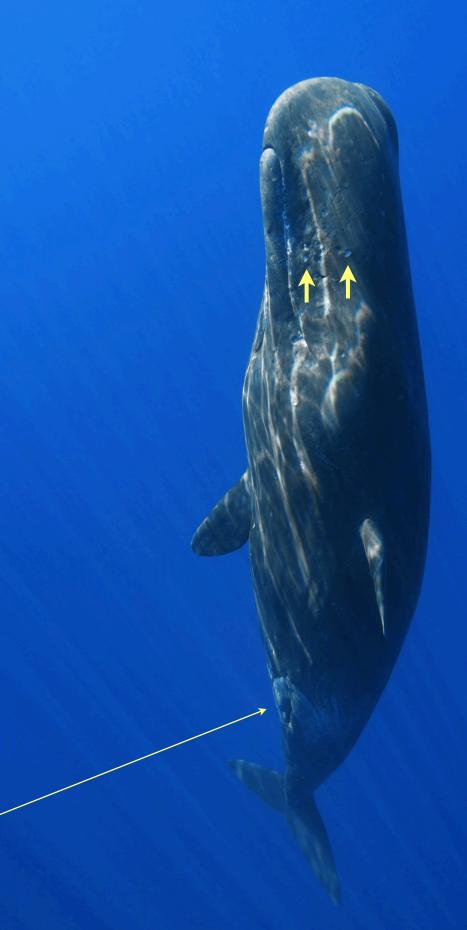

#### #2/2009 우

- 11 October; 14 October together with #6/2009
- Unique white pattern ventral area
- White areas on left torso
- Presence of remora

  (Question: Do remoras stay on the whale during deep dives?)