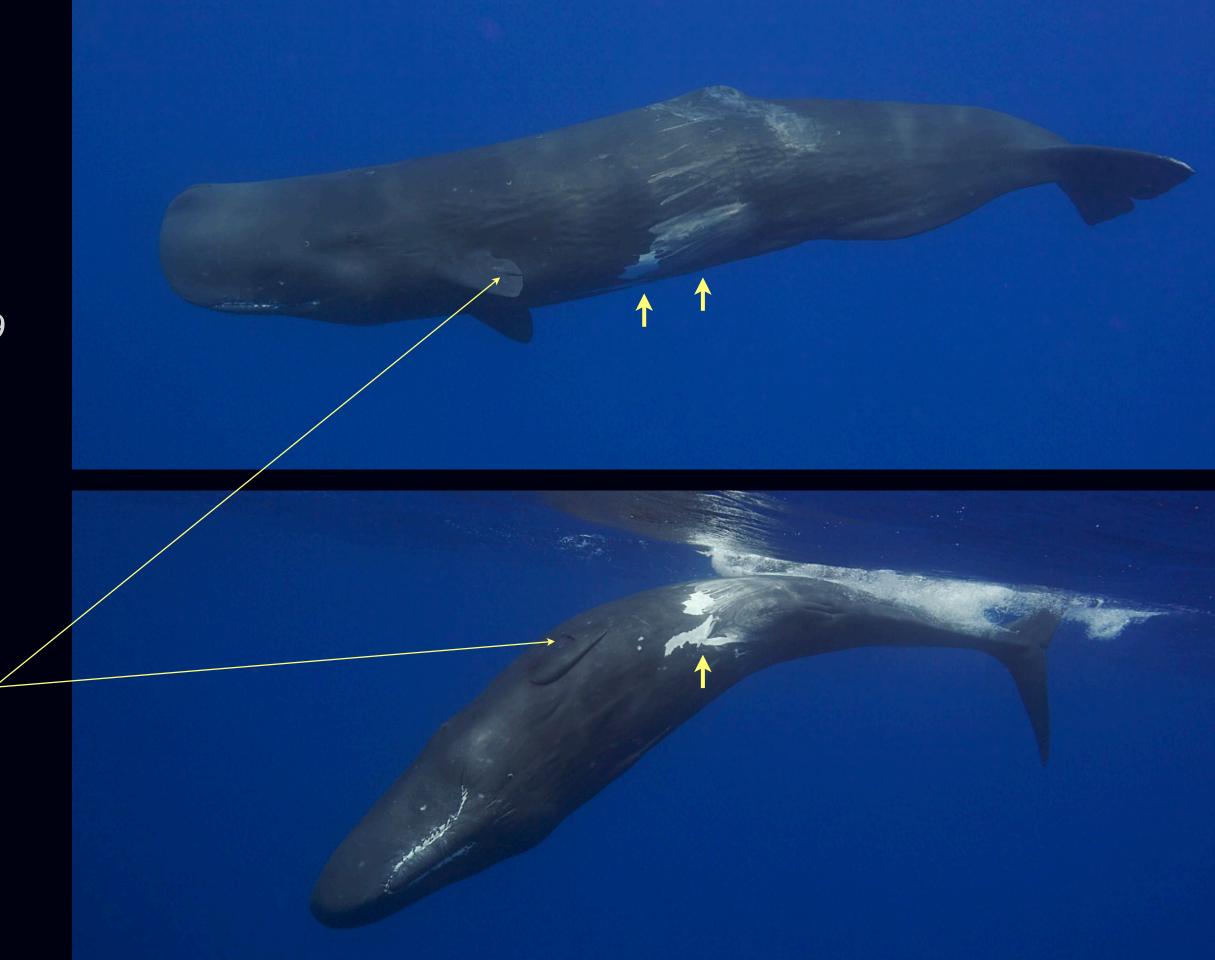

#### #2/2009 우

- 11 October; 14 October together with #6/2009
- Unique white pattern ventral area
- White areas on left torso
- Presence of remora

  (Question: Do remoras stay on the whale during deep dives?)

#### #5/2009 우

- Encountered on 14 Oct
- Difficult to ID
- Two white spots above mouth on left, one white spot higher up
- Generally white lower ventral, but no distinct mark-