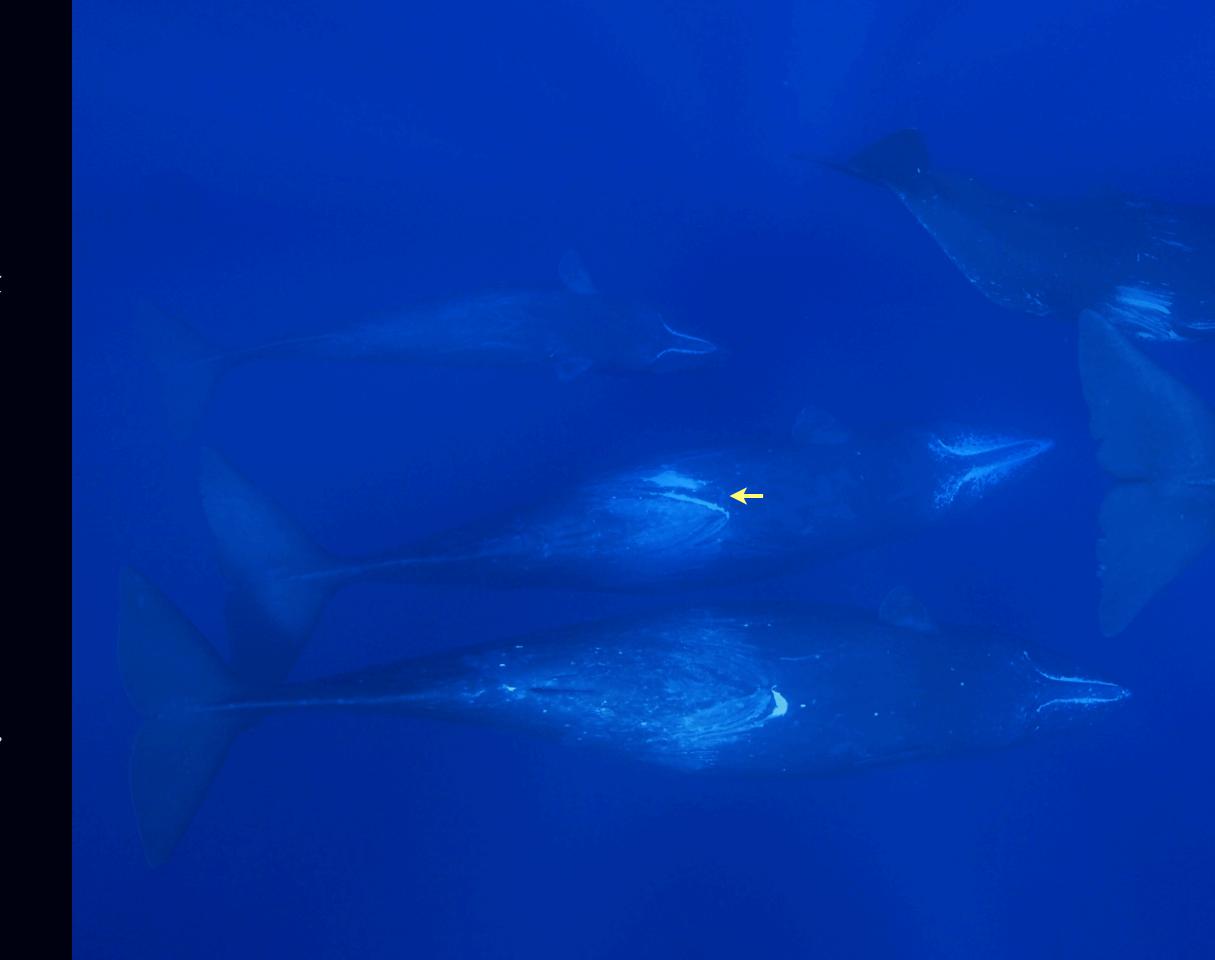

#### #8/2009 우

- Encountered on 14 Oct
- Identifiable by white marking ventral area
- Seen here with #3/
  2009 with squid in mouth and the calf, #4/ 2009

#### #9/2009 우

- Encountered on 14 Oct
- Part of group of six eating giant squid
- Seen here adjacent to #7/2009, following behind #8/2009. Calf at top right. Whale with no visible markings top left (unable to ID this one).