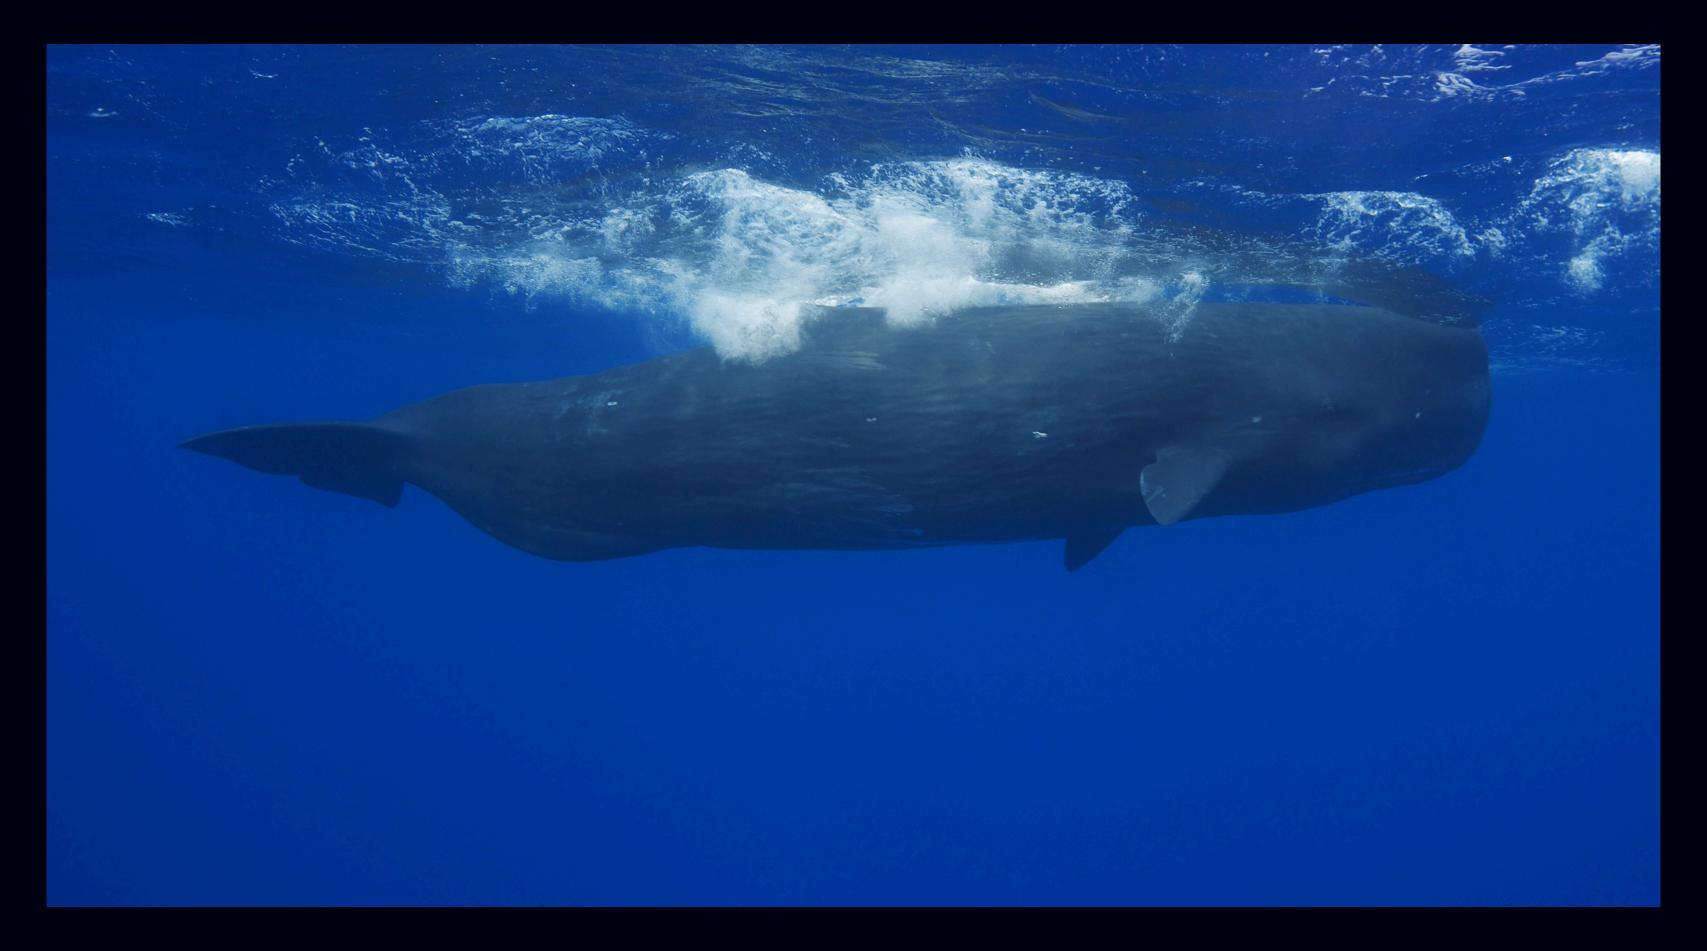

### Sperm Whale IDs

Encounters with Physeter macrocephalus in Ogasawara, Japan











#### #1/2009 우

- Encountered alone on 10 Oct
- White spot ventral area



#### #2/2009 우

- 11 October; 14 October together with #6/2009
- Unique white pattern ventral area
- White areas on left torso
- Presence of remora

  (Question: Do remoras stay on the whale during deep dives?)





#### #3/2009 우

- Encountered alone on 11 Oct; Together with calf and four other adult females on 14 Oct
- Seems to be mother of calf and/ or leader of group
- Seen eating giant squid on 14 Oct
- Easy to ID white pattern ventral area and around mouth

#### #4/2009 우 Calf

- One female calf with this group of adult females on 14 Oct
- Curious, but shy
- Swam upside down a lot when we were in the water
- Lots of white on ventral area on torso
- Was unable to dive for long





#4/2009 우 Calf



####