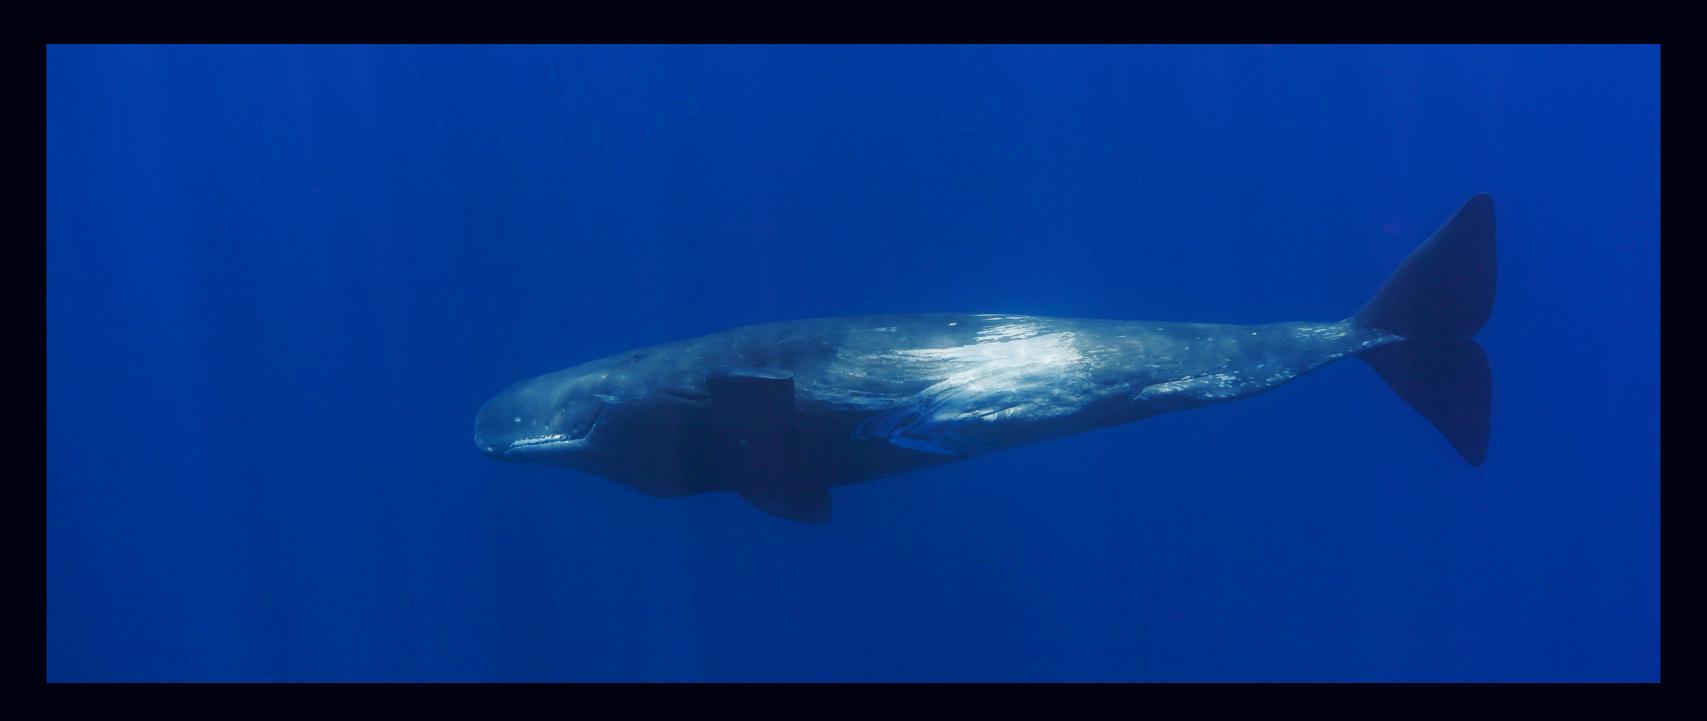

#### #3/2009 우

- Encountered alone on 11 Oct; Together with calf and four other adult females on 14 Oct
- Seems to be mother of calf and/ or leader of group
- Seen eating giant squid on 14 Oct
- Easy to ID white pattern ventral area and around mouth