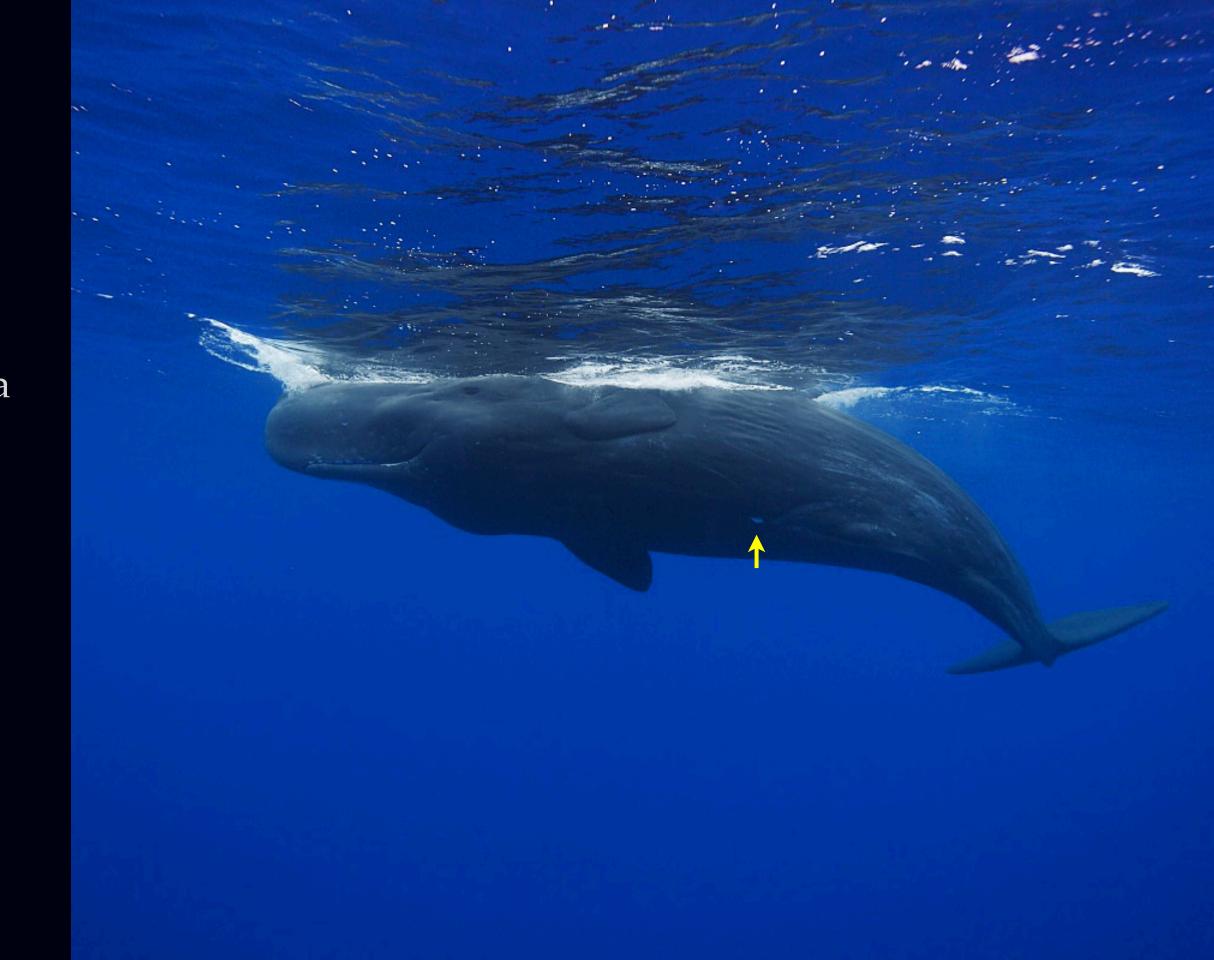

### Sperm Whale IDs

Encounters with Physeter macrocephalus in Ogasawara, Japan











#### #1/2009 우

- Encountered alone on 10 Oct
- White spot ventral area



#### #2/2009 우

- 11 October; 14 October together with #6/2009
- Unique white pattern ventral area
- White areas on left torso
- Presence of remora

  (Question: Do remoras stay on the whale during deep dives?)





#### #3/2009 우

- Encountered alone on 11 Oct; Together with calf and four other adult females on 14 Oct
- Seems to be mother of calf and/ or leader of group
- Seen eating giant squid on 14 Oct
- Easy to ID white pattern ventral area and around mouth

#### #4/2009 우 Calf

- One female calf with this group of adult females on 14 Oct
- Curious, but shy
- Swam upside down a lot when we were in the water
- Lots of white on ventral area on torso
- Was unable to dive for long





#4/2009 우 Calf



#### #5/2009 우

- Encountered on 14 Oct
- Difficult to ID
- Two white spots above mo